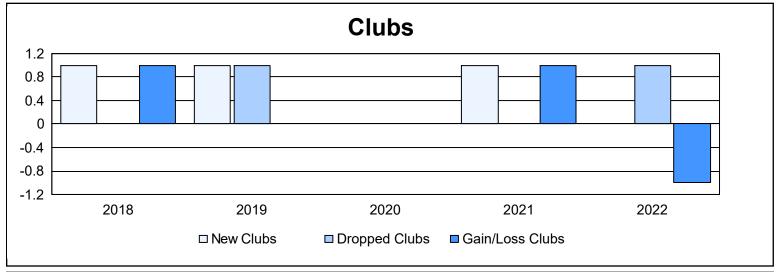

District 5M 2 As of June 2022 Cumulative

| Year      | New<br>Clubs | Dropped<br>Clubs | Gain/<br>Loss<br>Clubs | New<br>Members | Charter<br>Members | Reinstate<br>Members | Transfer<br>Members | Total<br>Member<br>Added | Total<br>Members<br>Dropped | Gain/<br>Loss<br>Members |
|-----------|--------------|------------------|------------------------|----------------|--------------------|----------------------|---------------------|--------------------------|-----------------------------|--------------------------|
| 2017-2018 | 1            | 0                | 1                      | 151            | 25                 | 4                    | 7                   | 187                      | 224                         | -37                      |
| 2018-2019 | 1            | 1                | 0                      | 151            | 29                 | 7                    | 5                   | 192                      | 236                         | -44                      |
| 2019-2020 | 0            | 0                | 0                      | 118            | 3                  | 8                    | 3                   | 132                      | 203                         | -71                      |
| 2020-2021 | 1            | 0                | 1                      | 109            | 38                 | 4                    | 4                   | 155                      | 263                         | -108                     |
| 2021-2022 | 0            | 1                | -1                     | 241            | 2                  | 4                    | 7                   | 254                      | 216                         | 38                       |
| Average   | 1            | 0                | 0                      | 154            | 19                 | 5                    | 5                   | 184                      | 228                         | -44                      |